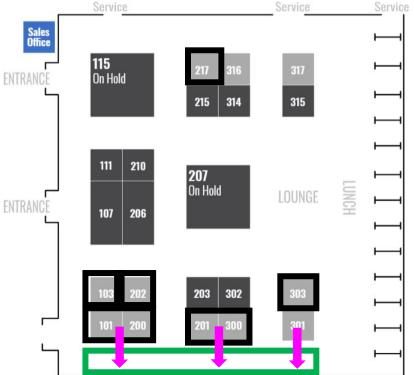

## Exhibit Booth Floor Layout (@ Hilton Bayfront)

- Booth 107: MCCC
- Booth 115: Synopsys
- Booth 207: Siemens
- Booth 111: Roos
- Booth 215: TDK-Lambda
- Booth 210: Ironwoods
- Booth 206: Advantest
- Booth 314: Salland
- Booth 315: TESEC
- Booth 302: TSSI
- Booth 203: ELES
- Booth 303: Elevate Semiconductor
- Booth 202: National Instruments
- Booth 103: yieldHUB
- Booth 101/200: Chroma
- Booth 217: Brooks Automation
- Booth 201/300: DR Yield